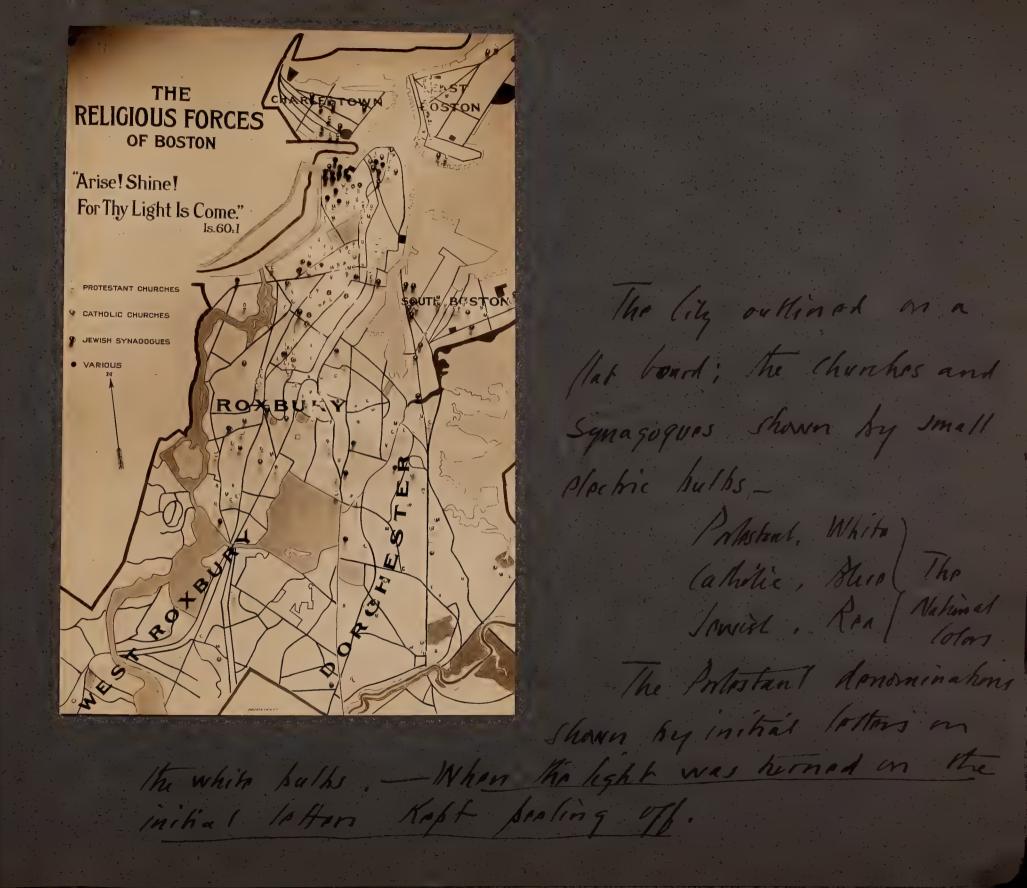

Boston-1915 Lx Josihon

Corporation

Halth 1/2

Religion

















16 hars with to Ch. whight, which into me Sparing boo los.













Tuberculosis cannot be effectively tought or prevented without restricting the number of buildings and rooms per acre, and providing for **ADEQUATE SPACE** LIGHT and AIR for DWELLINGS **OFFICES, STORES & FACTORIES** 

## BUILDING REGULATIONS OF THE CITY OF FRANKFORT ON THE MAIN.

A LARGE NUMBER OF EXCEPTIONS AND SPECIAL RULES EXIST BUT THE FOLLOWING ARE THE MAIN REQULATIONS. IN THE INNER CITY, BUILDINGS MAY COVER FROM V2 TO 1/0 OF THE O/ ND HAVE A MAXIMUM HEIGHT DF 20 M. USUALLY THEY MAY NOT EXCEED THE WIDTH OF F.

| UPON WHICH THEY FRONT MORE THAN 2 1                        |
|------------------------------------------------------------|
| IN THE OUTER CITY,                                         |
| A IN THE INNER ZONE.                                       |
| I THE RESIDENCE D